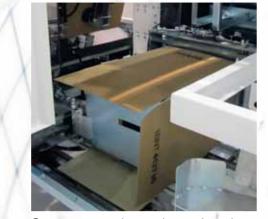

## >> general features

The in-line cartoning machine for boxes is designed for installation downstream of the packaging lines in order to gather the products out of the packaging machine in groups and stack them at different height. The number and depth of the product rows is adjustable. The products, bundled together by the loader equipped with a stacker unit, are pushed and packed inside a carton box and closed by the same machine. After filling, the boxes are conveyed to the outlet and the machine folds the top case flaps and closes them with tape on the two sides. (optional: closing with glue using the Hot Melt system).

#### >> details

Cartons automatic opening and products In feed conveyor with different loading Cartons forming area with cartons storage. insertion.

systems depending on the products.

Products-tilting upender.