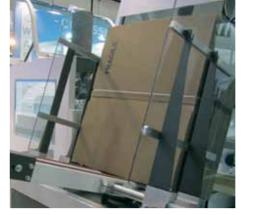

## >> general features

The in-line cartoning machine for boxes is designed for installation downstream of the packaging lines in order to gather the products out of the packaging machine in groups and stack them at different height. The number and depth of the product rows is adjustable. The products, bundled together by the loader equipped with a stacker unit, are pushed and packed inside a carton box and closed by the same machine. After filling, the boxes are conveyed to the outlet and the machine folds the top case flaps and closes them with tape on the two sides. (optional: closing with glue using the Hot Melt system).

#### >> details

Cartons automatic opening and products In feed conveyor with different loading Cartons forming area with cartons storage. insertion.

systems depending on the products.

Products-tilting upender.