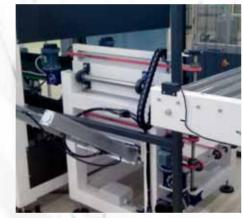

## >> specific features

The cartoning machines strengths are: Compact size, high speed, motorized rotary pushing feeder (non pneumatic) Quick box size change and user-friendly access to all adjustable parts. Actuators moving on dovetail rails and recirculating ball bearings blocks. Plc controlled.

All movement and adjustment on linear Motorized automatic adjustment.

SIEMENS ABB HIWIN MOTOVARIO (KUHNKE) IZZAŁO A MITSUBISHI

Separable loading system unit for a great accessibility of the operator and high user