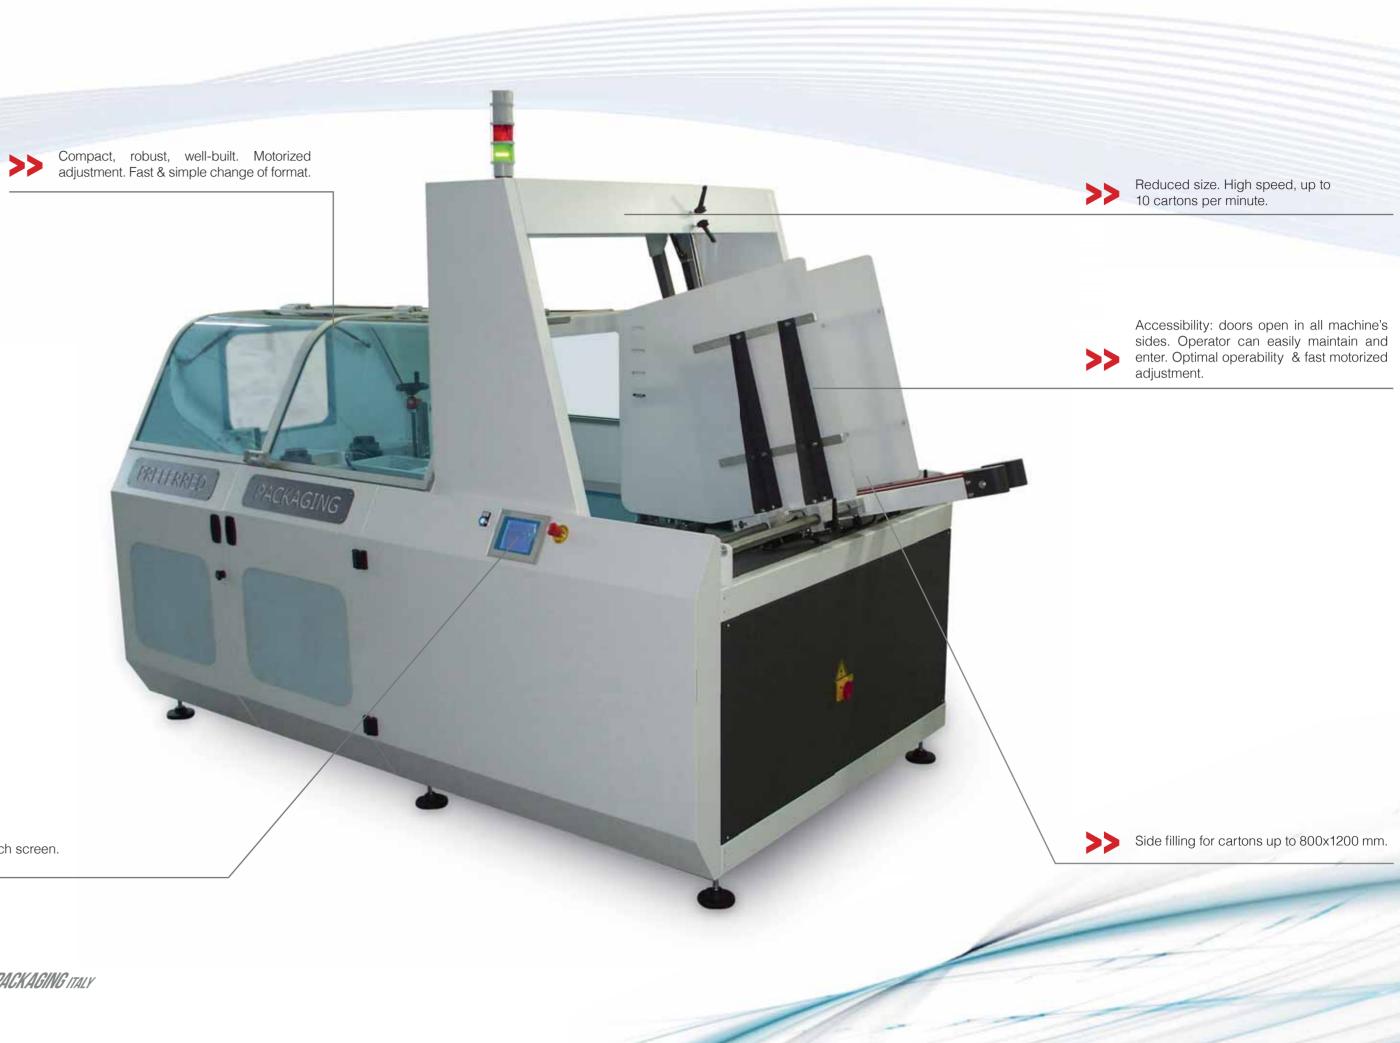

#### cartoning machines

You may be looking somewhere else but she will always be working for you and even without you. Compact outside. Spacious and accessible inside. The horizontal style cartoning machine for American cartons. Compact size, high speed, motorized product feeding, versatile in changing format.

## >> specific features

The cartoning machines strengths are: Compact size, high speed, motorized rotary pushing feeder (non pneumatic) Quick box size change and user-friendly access to all adjustable parts. Actuators moving on dovetail rails and recirculating ball bearings blocks. Plc controlled.

Cartoning machines for bigger sizes on request

onng machines

Siemens touch screen.