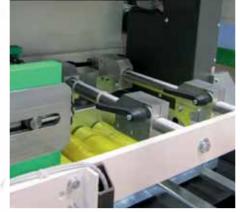

## >> specific features

The cartoning machines strengths are: Compact size, high speed, motorized rotary pushing feeder (non pneumatic) Quick box size change and user-friendly access to all adjustable parts. Actuators moving on dovetail rails and recirculating ball bearings blocks. Plc controlled.

All movement and adjustment on linear Motorized automatic adjustment.

SIEMENS ABB HIWIN MOTOVARIO (KUHNKE) IZZAŁO A MITSUBISHI

Separable loading system unit for a great accessibility of the operator and high user