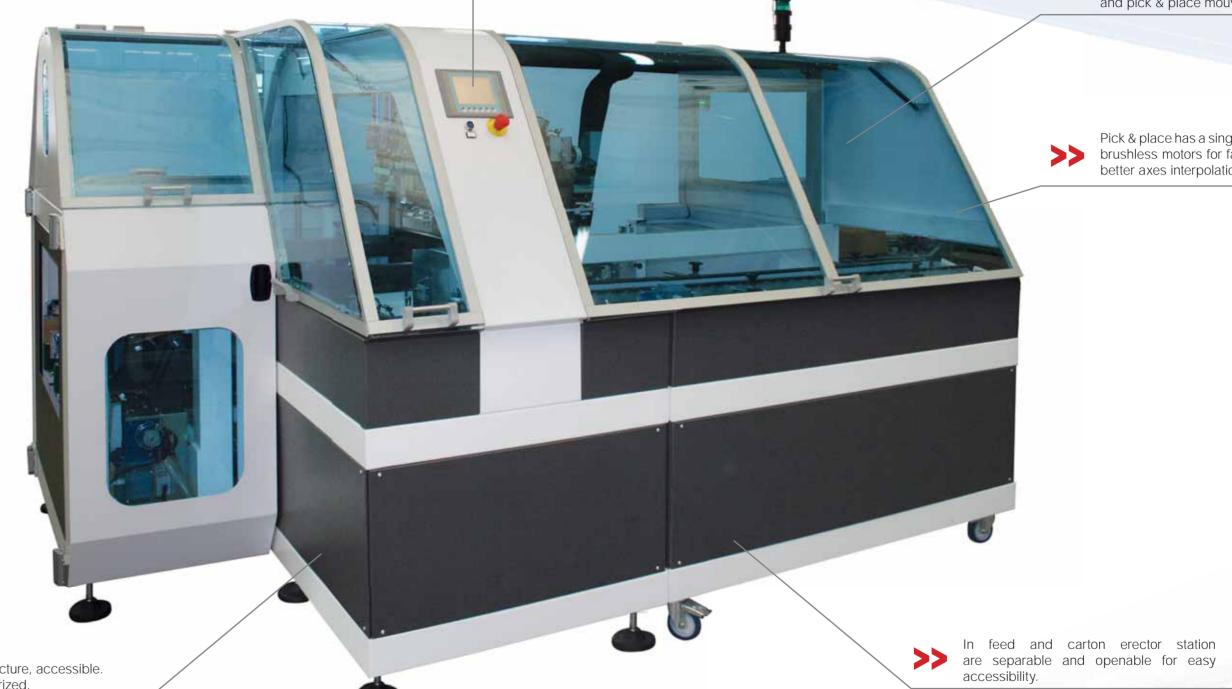

Totally automatic. Adjustments and change of format as per 'recipe'. the machine automatically adjust itself: carton's opening and pick & place mouvement as well.

Pick & place has a single belt with two servo brushless motors for faster mouvements & better axes interpolation.

Compact & solid structure, accessible.
All adjustments motorized.