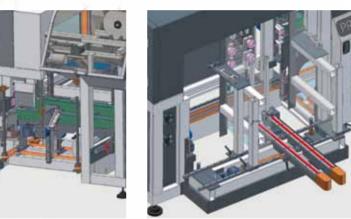

#### >> details

New generation cartoning machine, Completely accessibile and openable. unique. Compact, automatic, simple in the change of format and adjustments (all

easy maintenance.

All adjustments are motorized. Simple cartons feeding. Reduced machine Mouvements on Hiwin linear guides. size. Perfect operability for the operator.

Pick and place for fast & accurate products picking up from the in feed transport conveyor and precise feeding of the carton with the configuration previously set.

Easy access and load of cartons in the stock-magazine unit.

Totally automatic. Adjustments and change of format as per 'recipe'. the machine automatically adjust itself: carton's opening and pick & place mouvement as well.

Pick & place has a single belt with two servo brushless motors for faster mouvements & better axes interpolation.