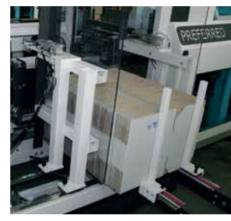

Pick and place for fast & accurate products picking up from the in feed transport conveyor and precise feeding of the carton with the configuration previously set.

Easy access and load of cartons in the stock-magazine unit.

Out feed station with motorised driven Siemens touch screen with different Iso certificated high quality components. belts adjustable for different carton sizes. programs for easy set up.

Loading and cartoning stations are