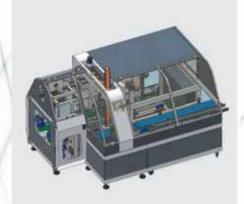

#### vertical filling cartoning machine

She is not afraid to transform herself. Automatic motorized easy change of format. Innovation is something suitable. Cartoning machine with vertical /top filling with pick & place for different cartons sizes. Simplify your packaging. Convert a problem into a solution. Improve productivity.

## >> general features

The flexible inline top filling cartoning machine is designed to be installed downstream of the packaging lines or as an independent unit. Products grouping out of the packaging machine is done thanks to the pick & place that will accurately pick them up and place them into the open carton. Different configuration are possible inside the carton and different carton sizes can be processed. Carton's opening station is secure done with double suction system. The in feed, carton's opening and out feed stations are compact but also separable in order to ensure an easy access all around the machine. After filling, the boxes are conveyed to the outlet and the machine folds the carton flaps and closes them with tape on the two sides. (optional: closing with glue using the Hot Melt system). Finally a cartooning machine with all Automatic, motorized adjustment .Fast & simple change of format.