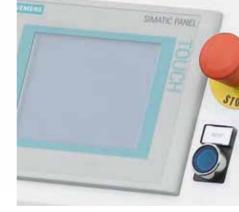

Out feed station with motorised driven Siemens touch screen with different Iso certificated high quality components. belts adjustable for different carton sizes. programs for easy set up.

Loading and cartoning stations are