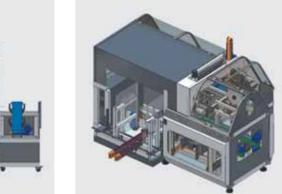

## >> general features

The flexible inline top filling cartoning machine is designed to be installed downstream of the packaging lines or as an independent unit. Products grouping out of the packaging machine is done thanks to the pick & place that will accurately pick them up and place them into the open carton. Different configuration are possible inside the carton and different carton sizes can be processed. Carton's opening station is secure done with double suction system. The in feed, carton's opening and out feed stations are compact but also separable in order to ensure an easy access all around the machine. After filling, the boxes are conveyed to the outlet and the machine folds the carton flaps and closes them with tape on the two sides. (optional: closing with glue using the Hot Melt system). Finally a cartooning machine with all Automatic, motorized adjustment .Fast & simple change of format.

## >> specific features

The cartoning machines top filling advantages are:

- Compact size, high speed, (up to 20 cartons/min) or more with pick and place . Motorized adjustment.
- Quick carton size change and user-friendly access to all adjustable parts.
- Mouvements on dovetail rails and re circulating ball bearings blocks.
- Plc controlled Siemens.