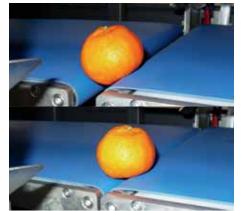

Reduced space between the side sealing and the product, to save 10

Space saving: machine can be positioned on the wall.

Kissing belt mounted as standard in all our machines to pack smaller and round /irregular shape products.