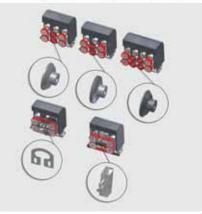

# >> specific features

Sealing machine is equipped with continuous motion transversal sealing bar that moves vertically and horizontally following the products in order to cut and seal the bag in the front and back sides with the highest precision and speed. No stops in the sealing cycle as the sealing bar works in continuous. Flexibility it's a big advantage on the DEA machines. Thanks to continuous side sealing there are no limits in products' length. Transversal sealing bar width up to 1000 mm, products' height up to 40 cm. Speed calculated with A4 format up to 6000 pcs/h STANDARD BOX MOTION. Up to 9000 pcs/h with system of brushless servomotors. Wrapping and shrinking solutions: Standard wrapping and bagging shrink wrapping, bag with "Euro hole or handle" systems that add an hole or handles to the bag in order to carry or hang the products easily, easy opening. "Modified atmosphere system"- MAP: to pack in protected atmosphere with Barrier Film & Polypropylene.

transversal sealing systems for all kind of films.

PREFERRED PACKAGING ITALY srl - Sede operativa: Via dell'Artigianato, 6 - 36030 San Vito di Leguzzano (Vicenza) Italy Tel. + 39 0445 580093 - Fax + 39 0445 584609 - Tel. e Fax + 39 0445 602907 - info@preferredpack.it - www.preferredpack.it Magazzino e logistica: Via Tolomeo, 11 - 36034 Malo (Vicenza) Italy