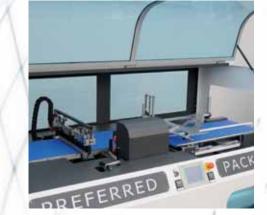

# >> specific features

Sealing machine is equipped with continuous motion transversal sealing bar that moves vertically and horizontally following the products in order to cut and seal the bag in the front and back sides with the highest precision and speed. No stops in the sealing cycle as the sealing bar works in continuous. Flexibility it's a big advantage on the DEA machines. Thanks to continuous side sealing there are no limits in products' length. Transversal sealing bar width up to 1000 mm, products' height up to 40 cm. Speed calculated with A4 format up to 6000 pcs/h STANDARD BOX MOTION. Up to 9000 pcs/h with system of brushless servomotors. Wrapping and shrinking solutions: Standard wrapping and bagging shrink wrapping, bag with "Euro hole or handle" systems that add an hole or handles to the bag in order to carry or hang the products easily, easy opening. "Modified atmosphere system"- MAP: to pack in protected atmosphere with Barrier Film & Polypropylene.

### >> details

Side sealing DEA machines : speed, flexibility and film saving.

Film dispenser unit and film wind up unit both in front of the machine easy to be reached. Remarkable user-friendliness .Sliding door.