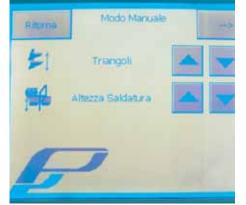

### >> details

Side sealing DEA machines : speed, flexibility and film saving.

Film dispenser unit and film wind up unit both in front of the machine easy to be reached. Remarkable user-friendliness .Sliding door.