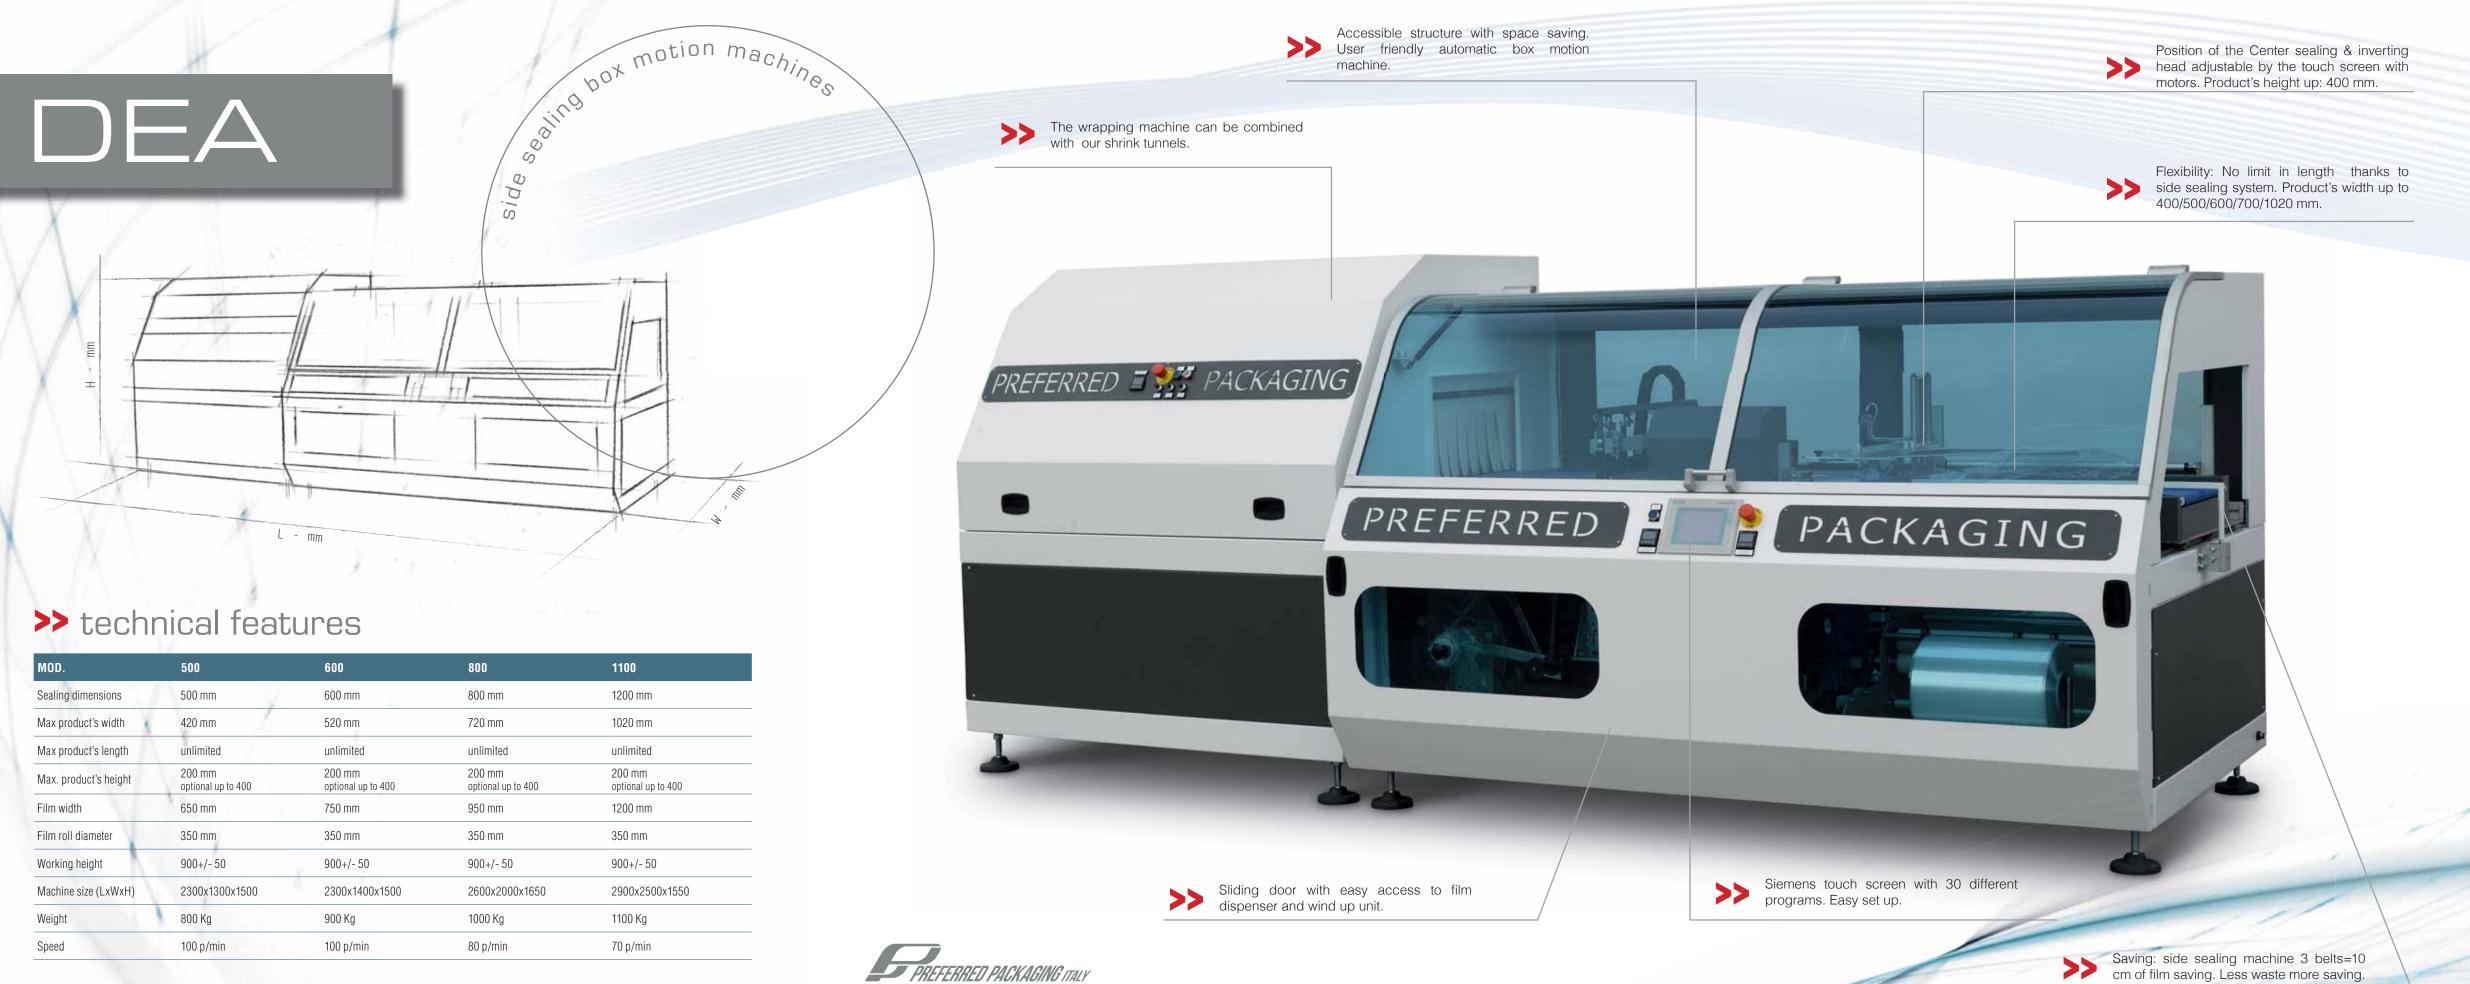

# >> specific features

Sealing machine is equipped with continuous motion transversal sealing bar that moves vertically and horizontally following the products in order to cut and seal the bag in the front and back sides with the highest precision and speed. No stops in the sealing cycle as the sealing bar works in continuous. Flexibility it's a big advantage on the DEA machines. Thanks to continuous side sealing there are no limits in products' length. Transversal sealing bar width up to 1000 mm, products' height up to 40 cm. Speed calculated with A4 format up to 6000 pcs/h STANDARD BOX MOTION. Up to 9000 pcs/h with system of brushless servomotors. Wrapping and shrinking solutions: Standard wrapping and bagging shrink wrapping, bag with "Euro hole or handle" systems that add an hole or handles to the bag in order to carry or hang the products easily, easy opening. "Modified atmosphere system"- MAP: to pack in protected atmosphere with Barrier Film & Polypropylene.

### >> details

Side sealing DEA machines : speed, flexibility and film saving.

Film dispenser unit and film wind up unit both in front of the machine easy to be reached. Remarkable user-friendliness .Sliding door.

Reduced space between the side sealing and the product, to save 10

Space saving: machine can be positioned on the wall.

Kissing belt mounted as standard in all our machines to pack smaller and round /irregular shape products.

High quality components, ISO certificated.

| MOD.                  | 500                          | 600                          | 800                          | 1100                         |
|-----------------------|------------------------------|------------------------------|------------------------------|------------------------------|
| Sealing dimensions    | 500 mm                       | 600 mm                       | 800 mm                       | 1200 mm                      |
| Max product's width   | 420 mm                       | 520 mm                       | 720 mm                       | 1020 mm                      |
| Max product's length  | unlimited                    | unlimited                    | unlimited                    | unlimited                    |
| Max. product's height | 200 mm<br>optional up to 400 |
| Film width            | 650 mm                       | 750 mm                       | 950 mm                       | 1200 mm                      |
| Film roll diameter    | 350 mm                       | 350 mm                       | 350 mm                       | 350 mm                       |
| Working height        | 900+/- 50                    | 900+/- 50                    | 900+/- 50                    | 900+/- 50                    |
| Machine size (LxWxH)  | 2300x1300x1500               | 2300x1400x1500               | 2600x2000x1650               | 2900x2500x1550               |
| Weight                | 800 Kg                       | 900 Kg                       | 1000 Kg                      | 1100 Kg                      |
| Speed                 | 100 p/min                    | 100 p/min                    | 80 p/min                     | 70 p/min                     |