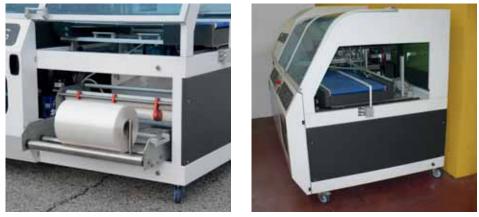

### >> details

Side sealing DEA machines : speed, flexibility and film saving.

Film dispenser unit and film wind up unit both in front of the machine easy to be reached. Remarkable user-friendliness .Sliding door.