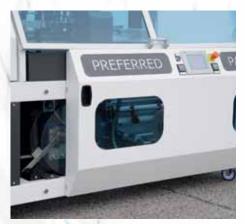

### >> details

Side sealing DEA machines : speed, flexibility and film saving.

Film dispenser unit and film wind up unit both in front of the machine easy to be reached. Remarkable user-friendliness .Sliding door.