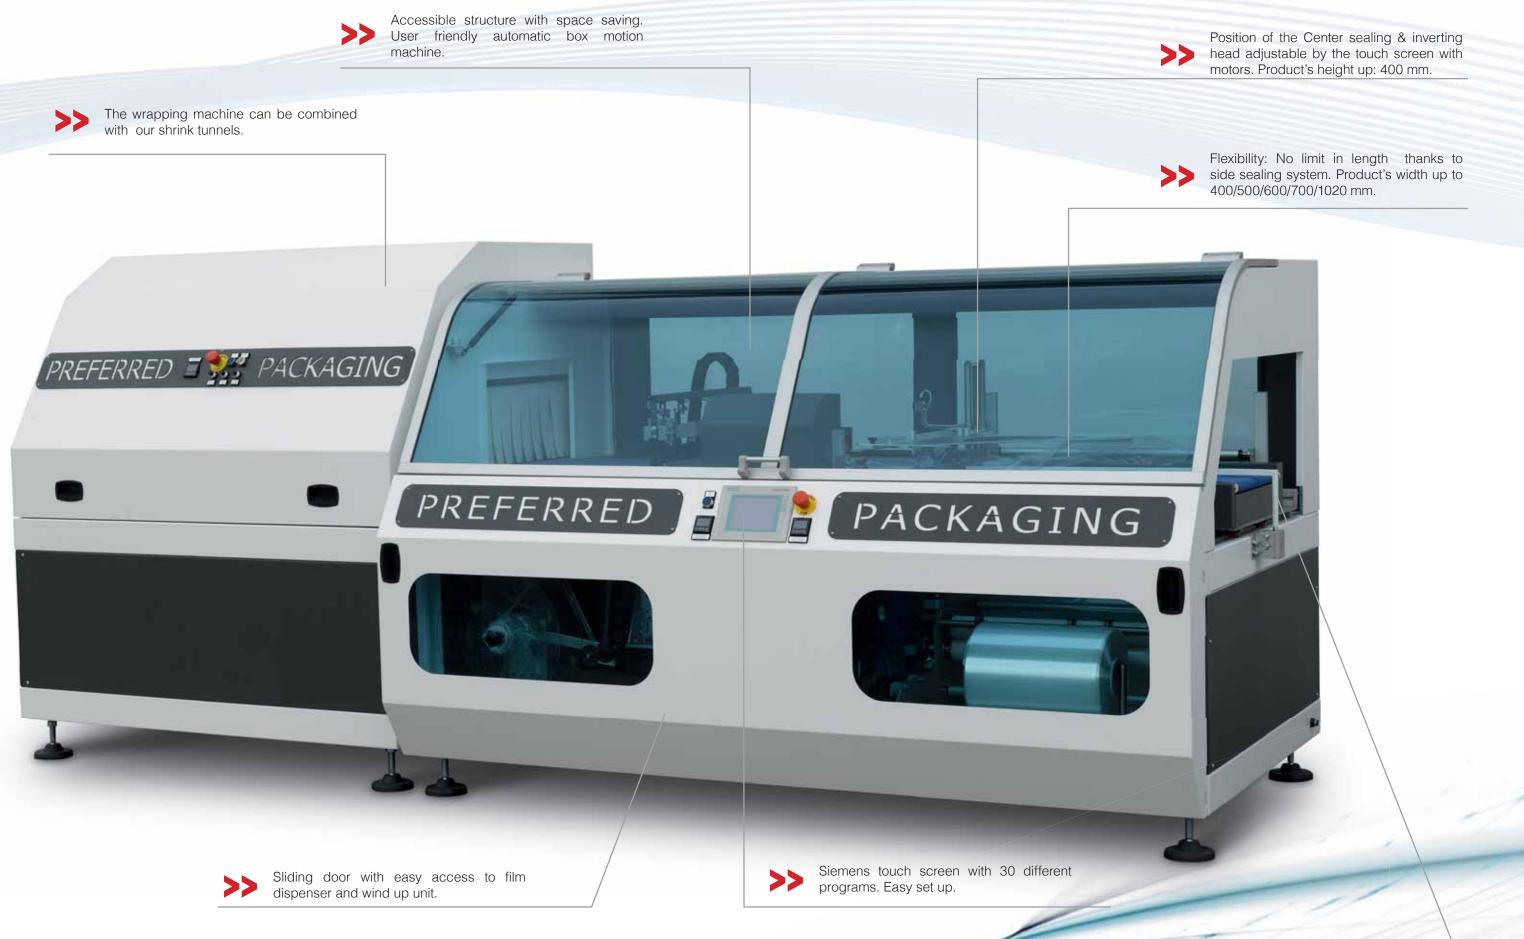

# >> specific features

Sealing machine is equipped with continuous motion transversal sealing bar that moves vertically and horizontally following the products in order to cut and seal the bag in the front and back sides with the highest precision and speed. No stops in the sealing cycle as the sealing bar works in continuous. Flexibility it's a big advantage on the DEA machines. Thanks to continuous side sealing there are no limits in products' length. Transversal sealing bar width up to 1000 mm, products' height up to 40 cm. Speed calculated with A4 format up to 6000 pcs/h STANDARD BOX MOTION. Up to 9000 pcs/h with system of brushless servomotors. Wrapping and shrinking solutions: Standard wrapping and bagging shrink wrapping, bag with "Euro hole or handle" systems that add an hole or handles to the bag in order to carry or hang the products easily, easy opening. "Modified atmosphere system"- MAP: to pack in protected atmosphere with Barrier Film & Polypropylene.

### >> details

Side sealing DEA machines : speed, flexibility and film saving.

Film dispenser unit and film wind up unit both in front of the machine easy to be reached. Remarkable user-friendliness .Sliding door.

Reduced space between the side sealing and the product, to save 10

Space saving: machine can be positioned on the wall.

Kissing belt mounted as standard in all our machines to pack smaller and round /irregular shape products.